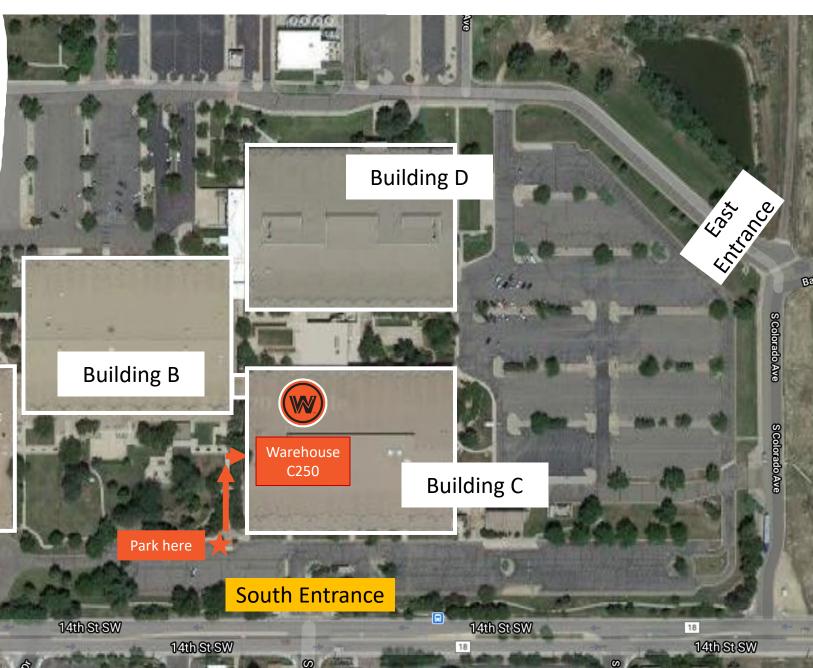

## FORGE CAMPUS

0

815 14th Street SW, Suite C250, Loveland CO 80537

This address takes you to the Forge Campus (former HP/Agilent campus in Loveland).

The Warehouse lobby is on the south side of campus in Building C.

The easiest way to find us is to enter the campus through the south gate, directly off of Highway 402/14th Street SW. When you enter this gate, Building C is directly in front of you.

Turn left from the gatehouse and park at the southwest corner of Building C. Follow the sidewalk along the large courtyard to get to the Warehouse lobby.